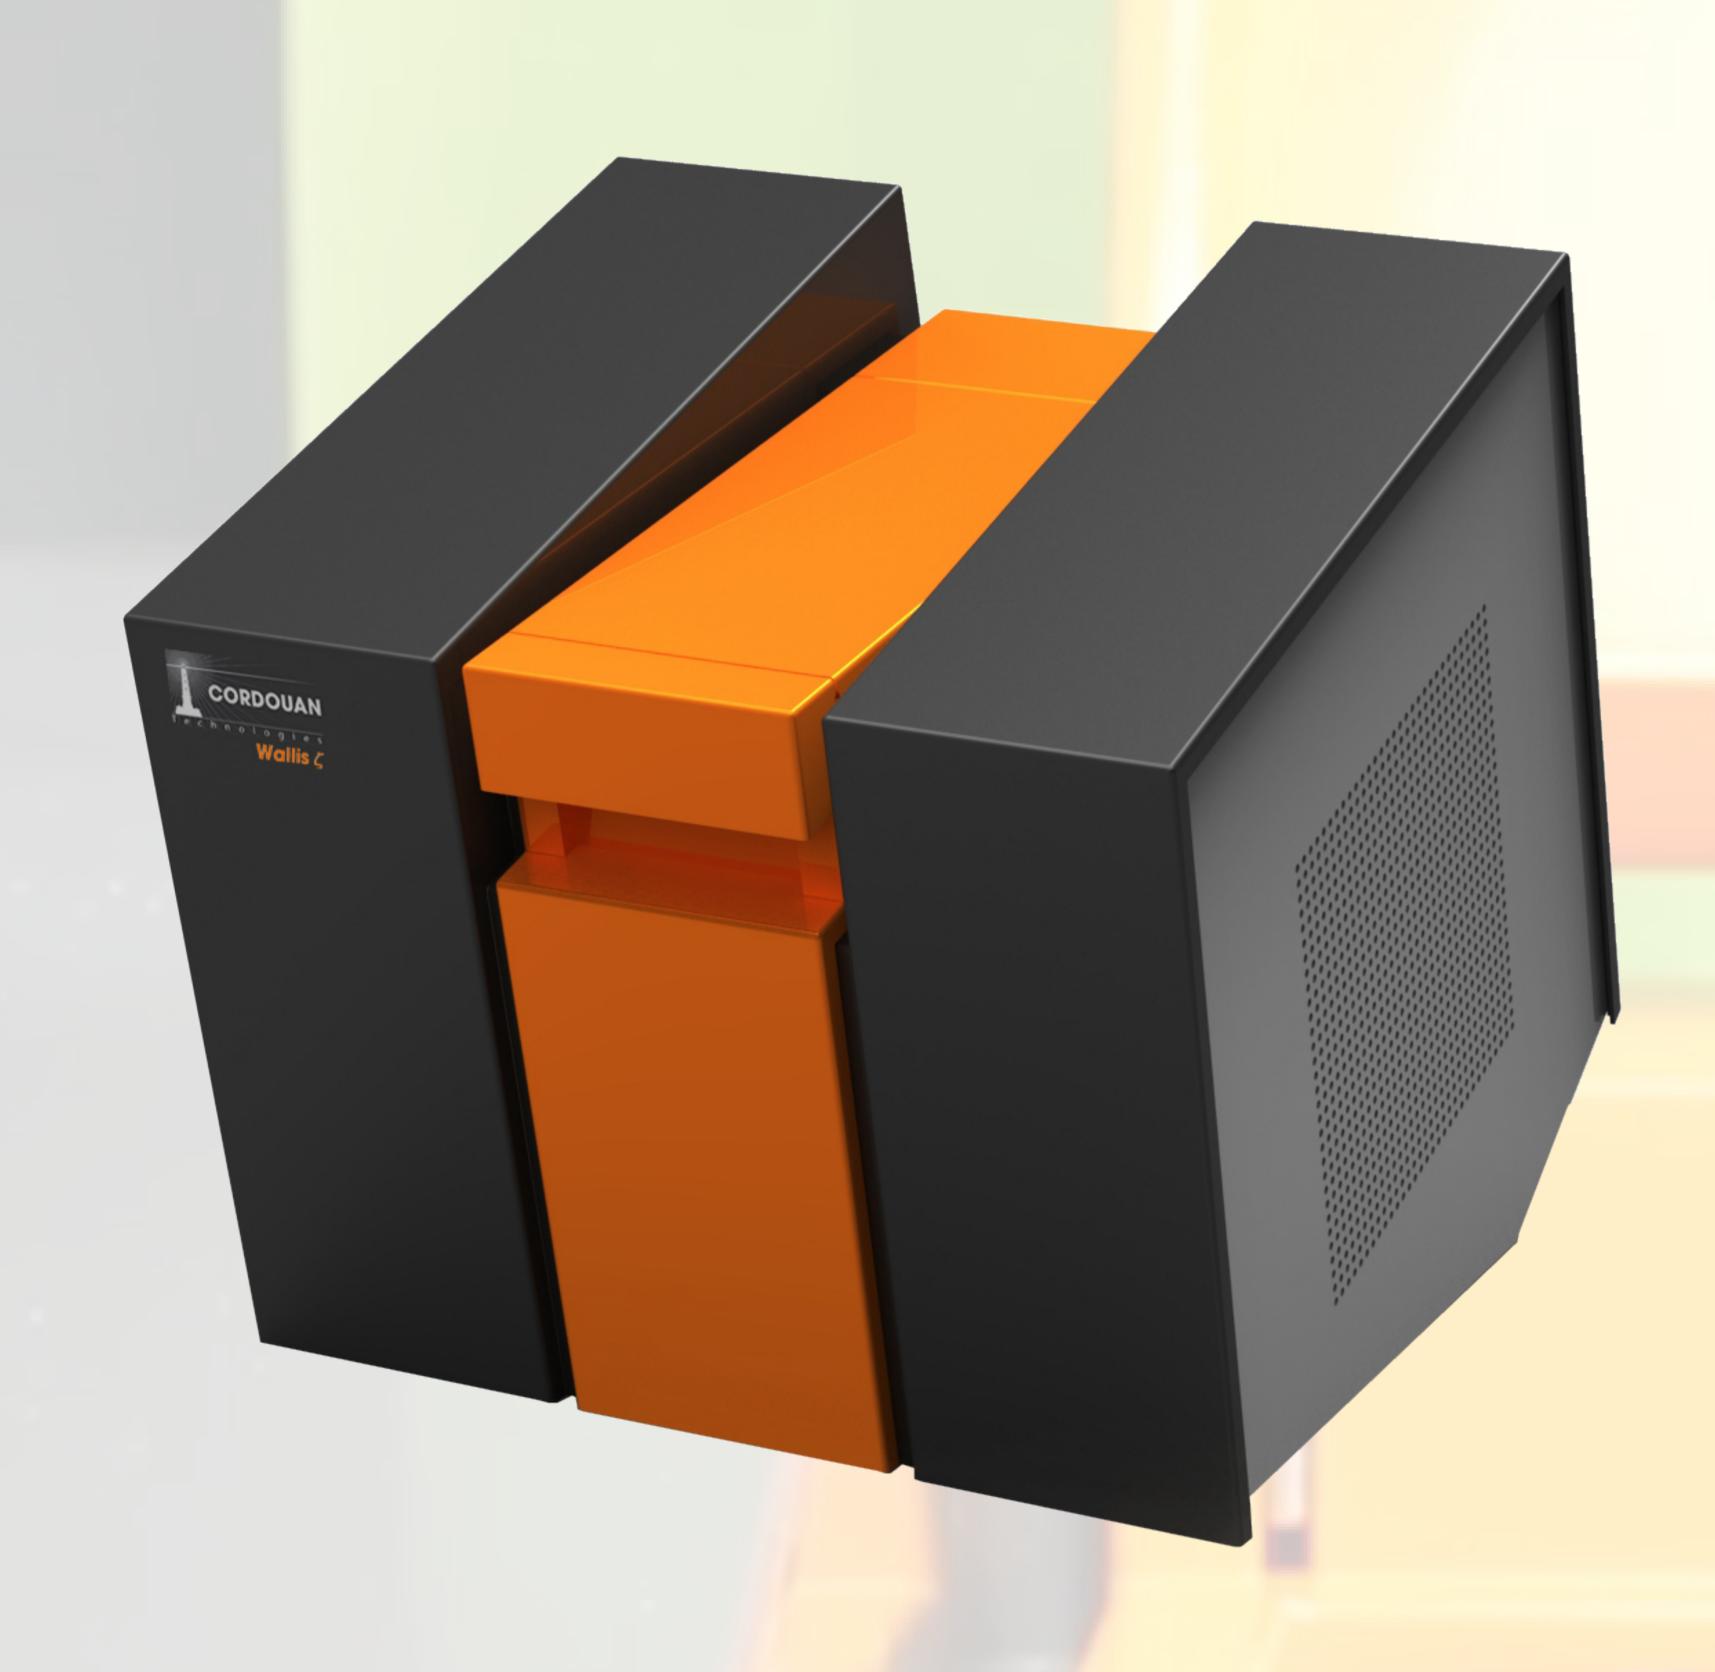

## IVALLIS

An innovative Zeta potential analyzer

Technique: an enhanced version of Laser Doppler Electrophoresis (LDE)

- Compatible with organic solvents & high-pH suspensions
- Reduced maintenance & consumable
- High-resolution measurement (0,1 mV)
- Broad measurement range (±200 mV)
- Accurate & repeatable analysis
- High durability electrodes