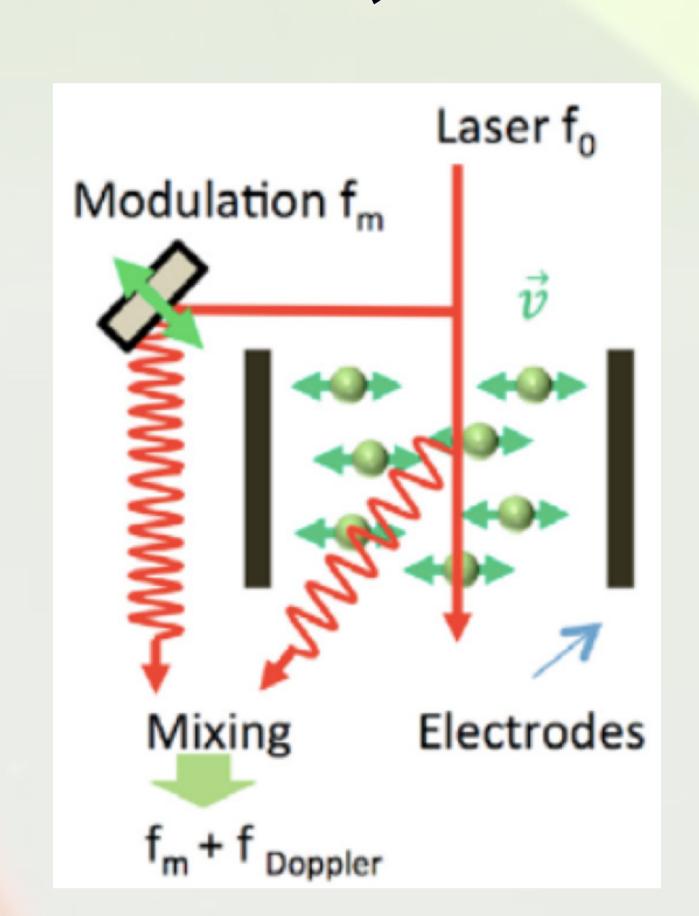

## IVALLIS

An innovative Zeta potential analyzer

Technique: an enhanced version of Laser Doppler Electrophoresis (LDE)

- Compatible with organic solvents & high-pH suspensions
- Reduced maintenance & consumable
- High-resolution measurement (0,1 mV)
- Broad measurement range (±200 mV)
- Accurate & repeatable analysis
- High durability electrodes