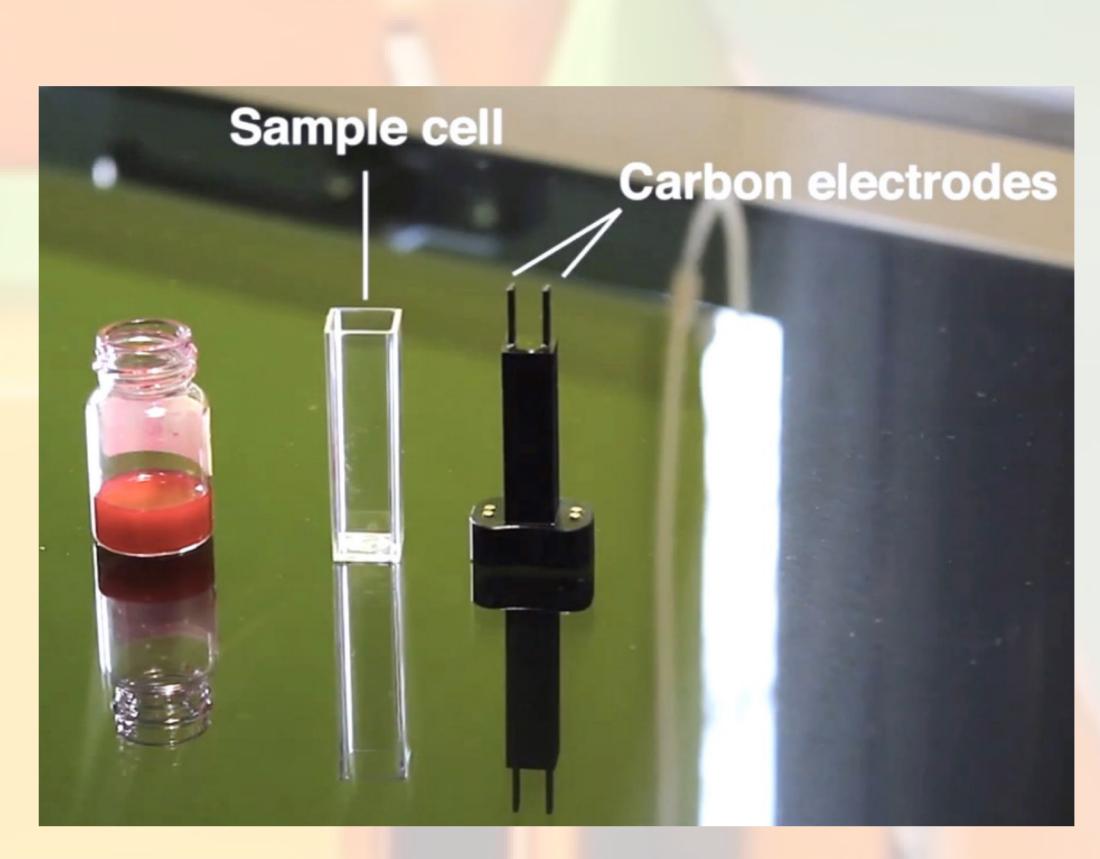

## IVALLIS

An innovative Zeta potential analyzer

Technique: an enhanced version of Laser Doppler Electrophoresis (LDE)

- Compatible with organic solvents & high-pH suspensions
- Reduced maintenance & consumable
- High-resolution measurement (0,1 mV)
- Broad measurement range (±200 mV)
- Accurate & repeatable analysis
- High durability electrodes