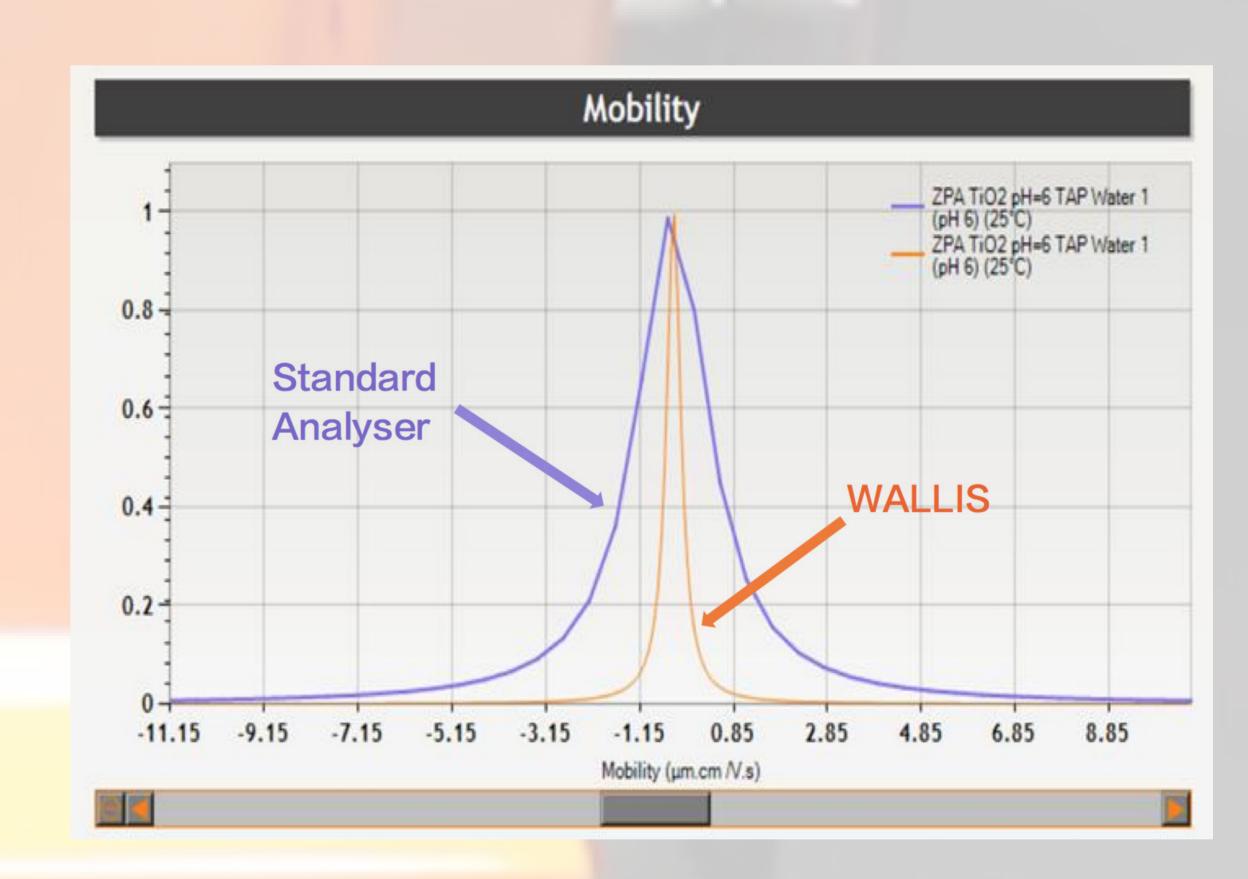

## IVALLIS

An innovative Zeta potential analyzer

Technique: an enhanced version of Laser Doppler Electrophoresis (LDE)

- Compatible with organic solvents & high-pH suspensions
- Reduced maintenance & consumable
- High-resolution measurement (0,1 mV)
- Broad measurement range (±200 mV)
- Accurate & repeatable analysis
- High durability electrodes